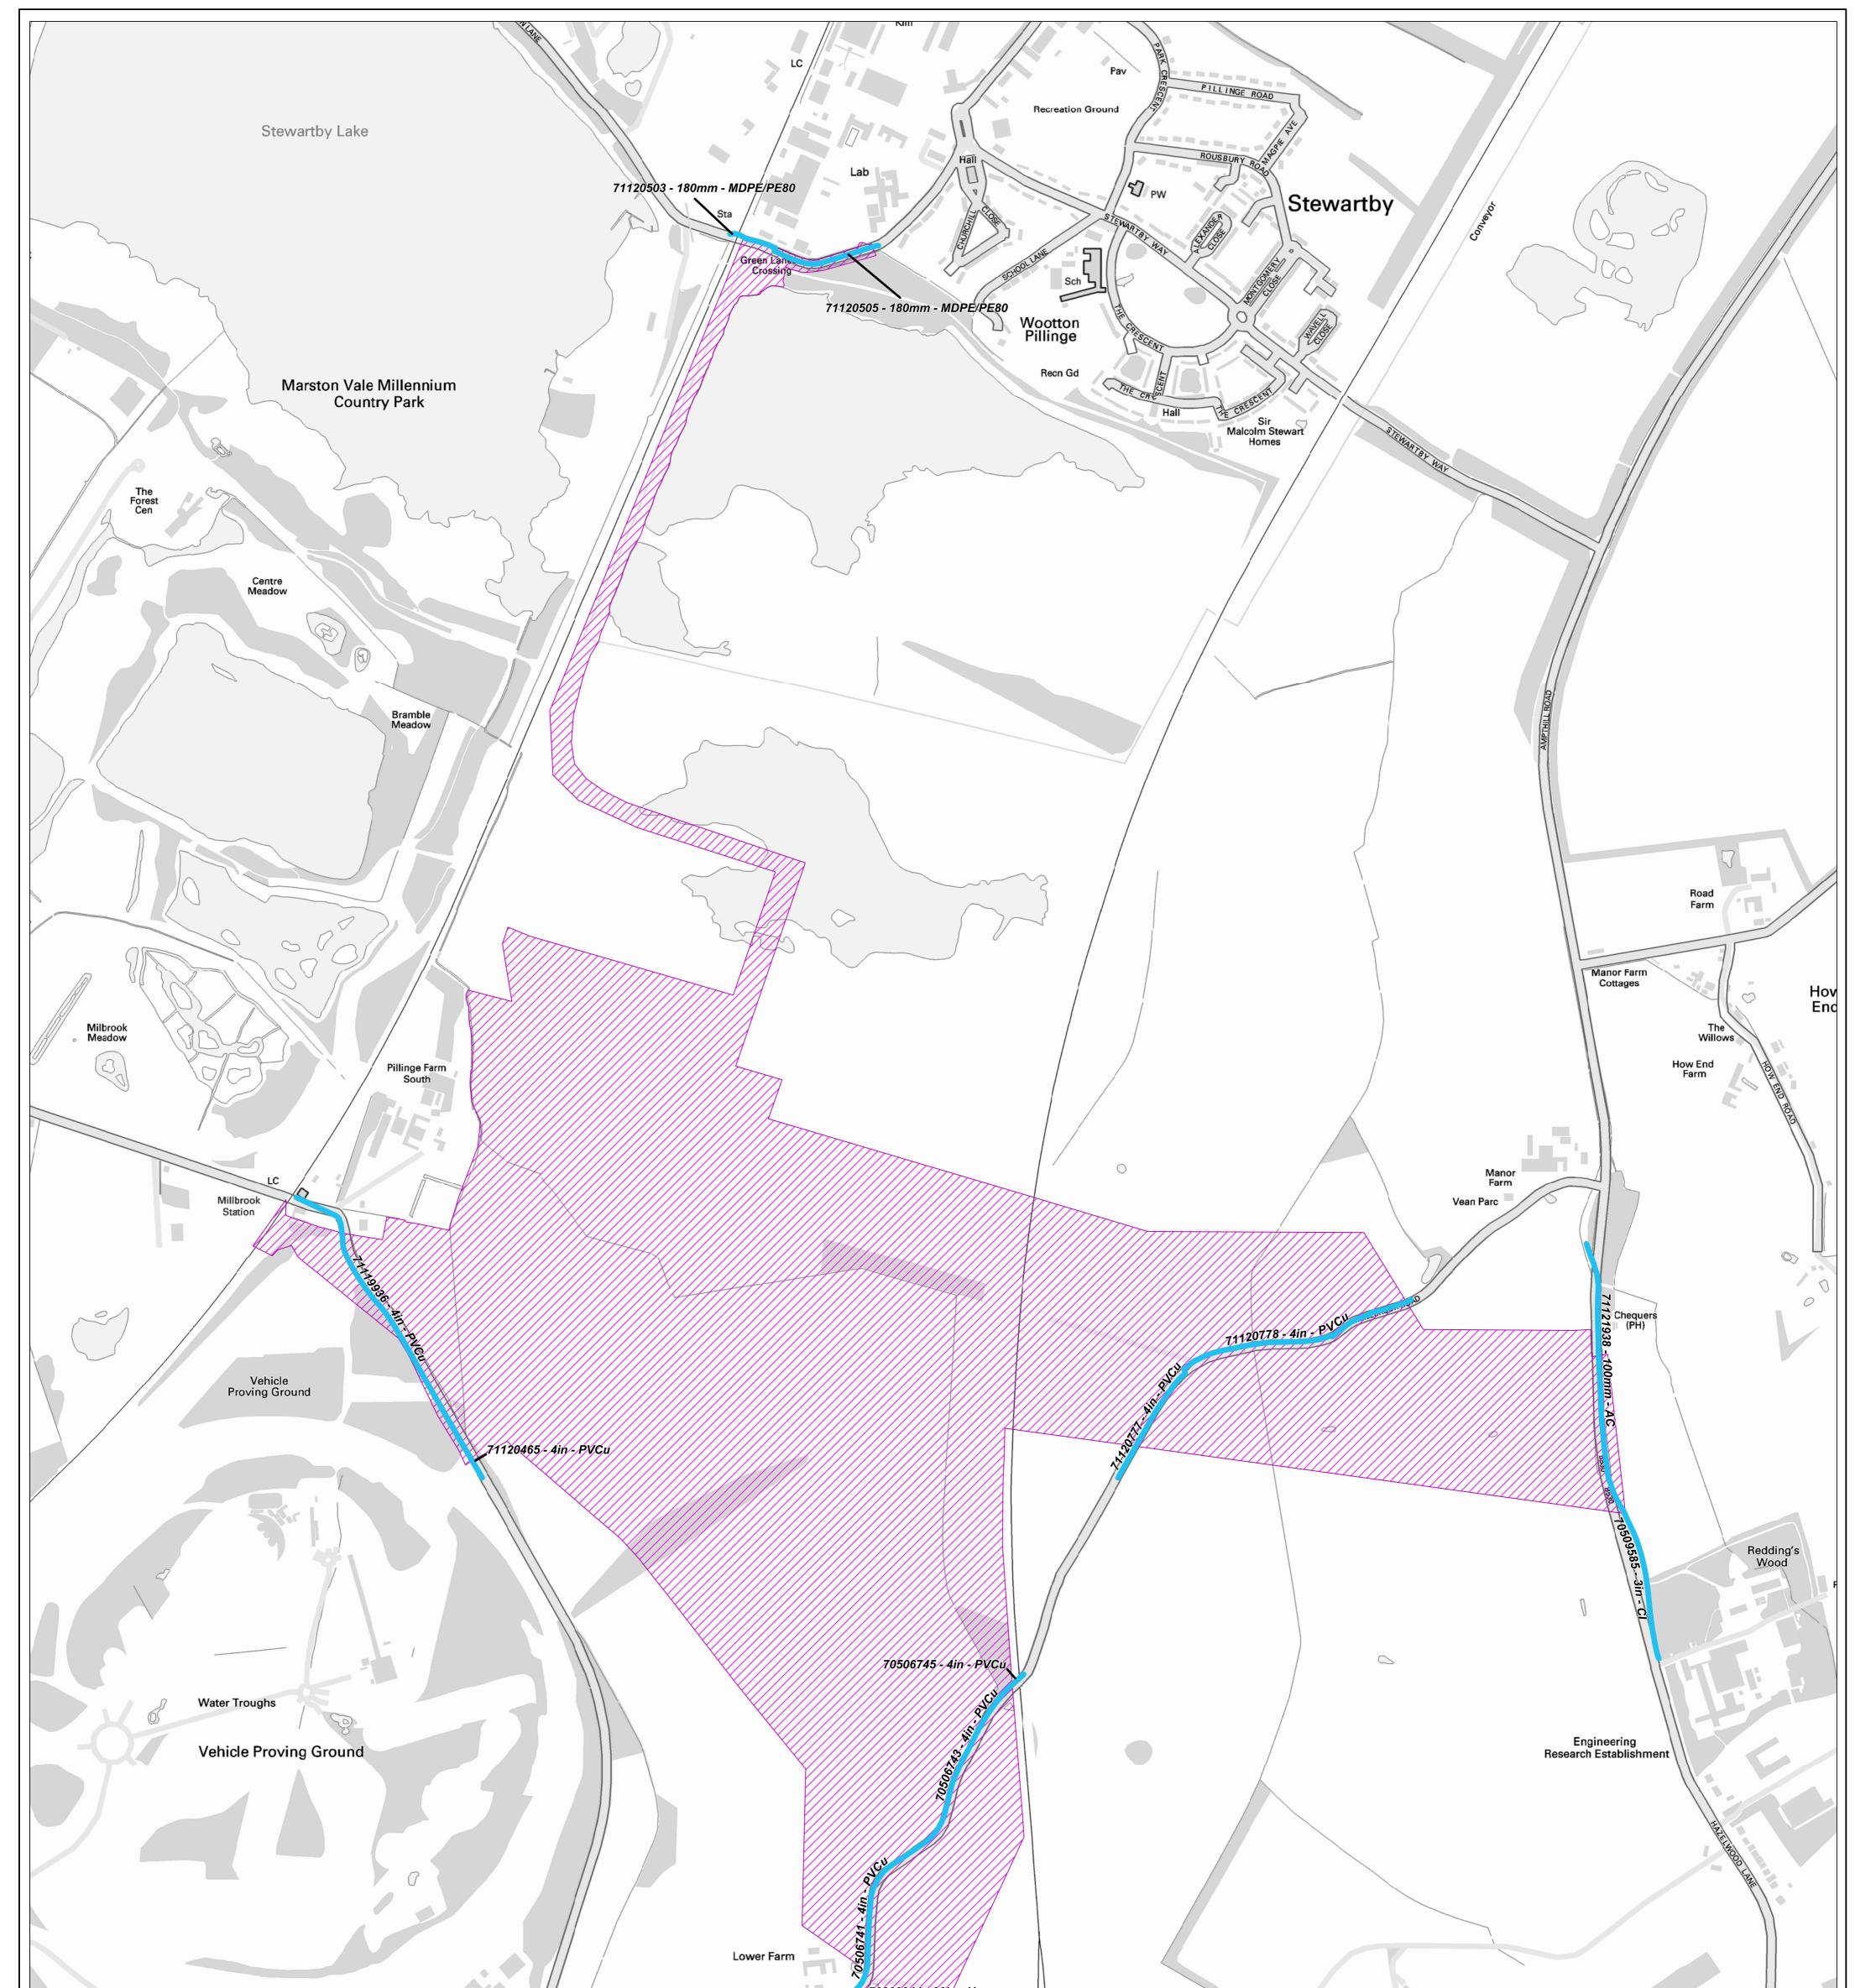

|                         |                           | 76202944                            | 30in - U                                                                                                                                                                                                                                                                                                | Amothill                                                                                                                                                                        |                                                           |
|-------------------------|---------------------------|-------------------------------------|---------------------------------------------------------------------------------------------------------------------------------------------------------------------------------------------------------------------------------------------------------------------------------------------------------|---------------------------------------------------------------------------------------------------------------------------------------------------------------------------------|-----------------------------------------------------------|
|                         |                           | 94480018                            | 750mm - ST<br>Park<br>Farm                                                                                                                                                                                                                                                                              | Ampthill<br>Park<br>House<br>Park Farm<br>Cottage                                                                                                                               | Gravelpi<br>Plantatio                                     |
| Heydon Hill             |                           | SANDHILL CLOSE                      |                                                                                                                                                                                                                                                                                                         |                                                                                                                                                                                 |                                                           |
| Viewpoint               |                           | Millbrook                           |                                                                                                                                                                                                                                                                                                         | Reservoir Ampthill<br>Park                                                                                                                                                      | Poste<br>Piece F<br>Church<br>Wood                        |
|                         | Legend                    |                                     | This plan is provided by Anglian Water pursuant to its obligations under<br>the Water Industry Act 1991 sections 198 or 199. It must be used in                                                                                                                                                         | Asset Data Management Centre                                                                                                                                                    |                                                           |
| Development Sites       | Water Towers              | ——— Raw Mains Between 150 and 300mm | conjunction with any search results attached. The information on this<br>plan is based on data currently recorded but the position must be<br>regarded as approximate. Service pipes, private sewers and drains are<br>generally not shown.                                                             | Anglian Water Services Ltd.<br>Henderson House, 4 Lancaster Way<br>Ermine Business Park,Huntingdon                                                                              |                                                           |
| Water Abstraction       | Borehole Site             | Raw Mains Above 300mm               | Users of this map are strongly advised to commission their own survey<br>of the area shown on the plan before carrying out any works. The actual<br>position of all apparatus MUST be established by trial holes. Ho liability<br>whatsover, including liability for negligence, is accepted by Anglian | PE29 7DU<br>Tel : 01480 325849                                                                                                                                                  |                                                           |
| Water Treatment Works   | Water Pumping Station     | Potable Mains Under 150mm           | Water for any error or inaccuracy or omission, including the failure to<br>accurately record, or record at all, the location of any water main,<br>discharge pipe, sewer or drain or disposal main or any item of apparatus.                                                                            | Email: AID_Team@Geodesys.Com                                                                                                                                                    | ISSUE NO. COMMENTS DATE AUTH.                             |
| Treated Water Reservoir | Water Mains Unknown       | Potable Mains Between 150 and 300mm | This information is valid for the date printed. The plan is produced by<br>Anglian Water Services Limited, from Ordnance Survey © Crown<br>Copyright, 100018507. This map is to be used for the purposes of viewing                                                                                     | Drawing No. :         Sheet No. :         Scale :           A2177         1 OF 1         1 : 5,500           Workspace Name :                                                   | REVISION DETAILS Drawing Title :                          |
| Raw Water Reservoir     | ——— Raw Mains Under 150mm | Potable Mains Above 300mm           | the location of Anglian Water plant only. Any other use of the map data or<br>further copies are not permitted. This notice is not intended to exclude<br>or restrict liability for death or personal injury resulting from negligence.                                                                 | Water.gws                                                                                                                                                                       | Millbrook Power Station                                   |
| love every drop         |                           | Contours                            | anglianwater                                                                                                                                                                                                                                                                                            | File Location :       S:\SSPS\Requests and Services\AID Requests\2177         Drawn :       Checked :       Approved :       Date :         RS       RS       RS       03/11/14 | Proposed Redline Boundaries<br>with Affected Water Assets |
| -                       |                           |                                     |                                                                                                                                                                                                                                                                                                         | · · · · · ·                                                                                                                                                                     |                                                           |